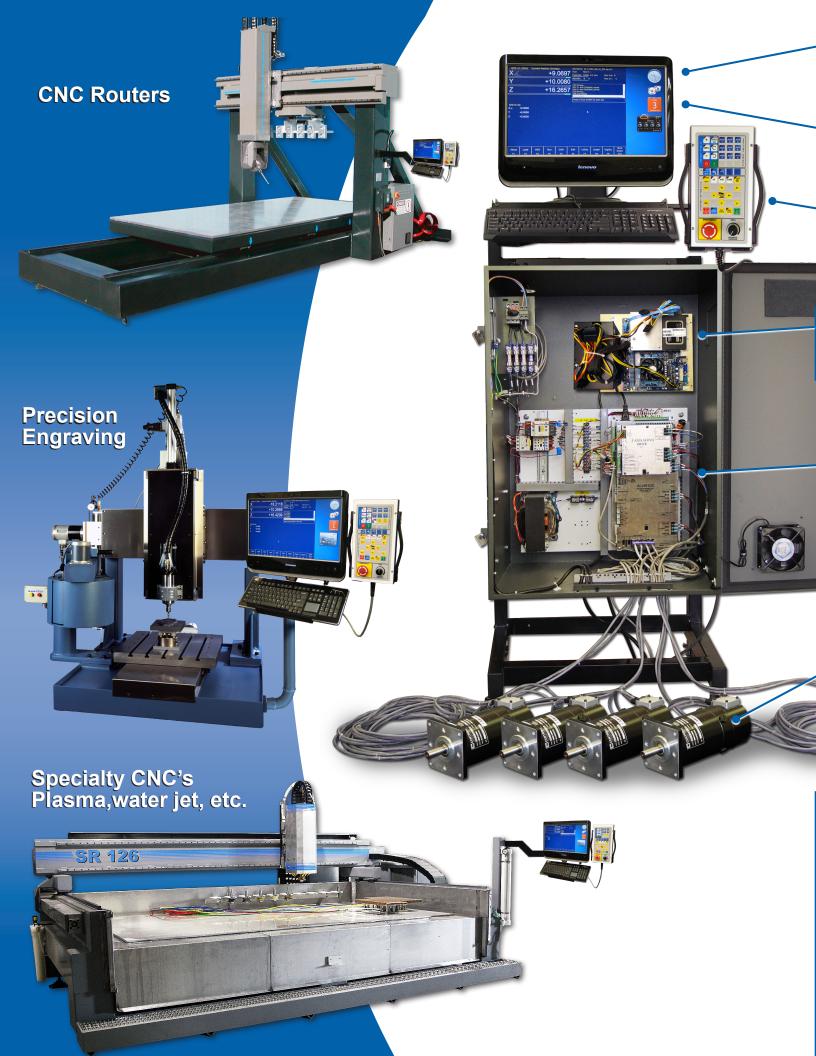

20hp (.1875 kw to 15kw) for machine tools large and small.

**Probing & 3D Digitizing\*** 

High speed machining

Easy file transfer with **USB & LAN** 

Automatic tool setter\*

**Threadmilling** 

G-code backplot, Graphical part and tool setup.

### Ready to run CNC control systems

- Not just a box of parts, M39 CNC systems are built specifically for your application and are factory assembled and tested
- Servo drives, motors & cables, pre-programmed PLC's, accessory cables, power supplies, contactors are all prewired ready to run
- · Quick installation time minimizes down time and complications