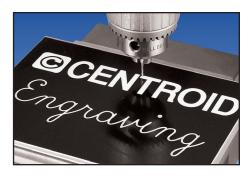

#### **Smooth Engraving**

- Use any of the popular CAD/CAM systems like Fusion 360 or V-Carve Pro to Engrave letters, numbers, symbols & logos.
- G code "smoothing" is a standard feature which smooths short vector g code for clean engraving.
- Unlimited file size allows large g-code programs to run directly from the large built-in M39 hard drive without drip feeding or breaking up programs.