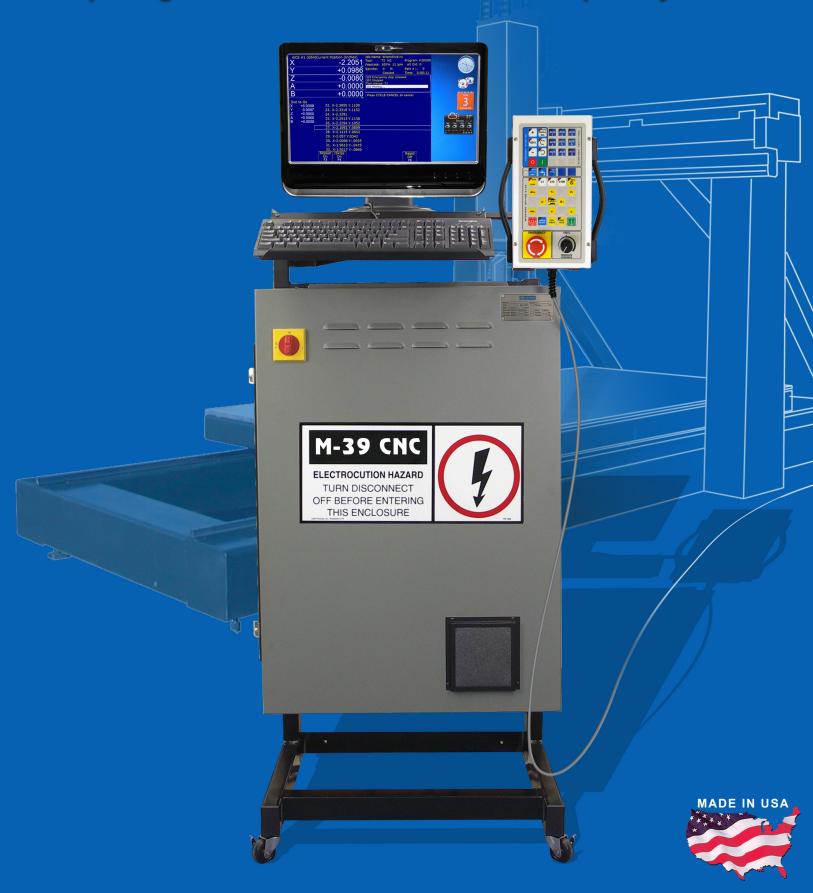

M-39 CNC Control for Specialty Applications

**Pre-packaged CNC controls for Retrofits and Specialty Machines** 

- Win 10 OS
- Updatable CNC software
- Remote access, Internet ready
- Industry standard G&M codes
- CAD/CAM compatible
- Conversational programming
- Operator control pendant\* w/ customizable function keys
- Dedicated buttons for easy operation
- Magnetic base pendant or flush mount

- PC to CNC Ethernet communication

- Pre-wired CNC electrical cabinet
- Tested and ready to run
- Single or three phase operation
- Built for your specific machine
- Accessories and I/O cables installed
- All contactors, relays, fuses installed
- PLC program, spindle control installed.

### Ready to run CNC control systems

- Not just a box of parts, M39 CNC systems are built specifically for your application and are factory assembled and tested
- Servo drives, motors & cables, pre-programmed PLC's, accessory cables, power supplies, contactors are all prewired ready to run
- · Quick installation time minimizes down time and complications