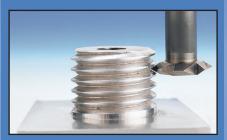

20hp (.1875 kw to 15kw) for machine tools large and small.

**Probing & 3D Digitizing\*** 

High speed machining

Easy file transfer with **USB & LAN** 

Automatic tool setter\*

**Threadmilling** 

G-code backplot, Graphical part and tool setup.