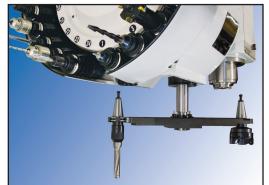

# Smart automatic tool changer control\*

- Controls carousel, swing-arm or rack mount tool changers
- Control up to 200 tools
- Menu-driven tool changing w/o using G-code