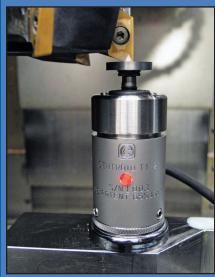

20hp (.1875 kw to 15kw) for machine tools large and small.

**Probing & 3D Digitizing\*** 

High speed machining

Easy file transfer with **USB & LAN** 

Automatic tool setter\*

**Threadmilling** 

G-code backplot, Graphical part and tool setup.

# Smart automatic tool changer control\*

- Controls carousel, swing-arm or rack mount tool changers
- Control up to 200 tools
- Menu-driven tool changing w/o using G-code