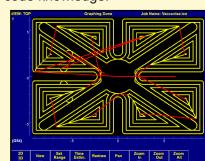

20hp (.1875 kw to 15kw) for machine tools large and small.

**Probing & 3D Digitizing\*** 

High speed machining

Easy file transfer with **USB & LAN** 

Automatic tool setter\*

**Threadmilling** 

G-code backplot, Graphical part and tool setup.

### From print to part...

Built-in conversational programming (Intercon) for quick part creation without a CAD/CAM system or G&M-code knowledge.

Conversational Programming, G&M Codes standard & CAD/CAM ready