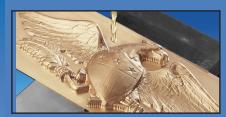

#### **Smooth Engraving**

- Use any of the popular CAD/CAM systems like Fusion 360 or V-Carve Pro to Engrave letters, numbers, symbols & logos.
- G code "smoothing" is a standard feature which smooths short vector g code for clean engraving.
- Unlimited file size allows large g-code programs to run directly from the large built-in M39 hard drive without drip feeding or breaking up programs.