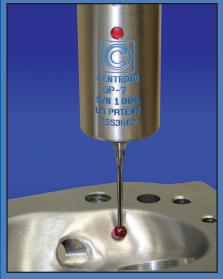

20hp (.1875 kw to 15kw) for machine tools large and small.

**Probing & 3D Digitizing\*** 

High speed machining

Easy file transfer with **USB & LAN** 

Automatic tool setter\*

**Threadmilling** 

G-code backplot, Graphical part and tool setup.