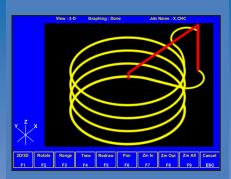

20hp (.1875 kw to 15kw) for machine tools large and small.

**Probing & 3D Digitizing\*** 

High speed machining

Easy file transfer with **USB & LAN** 

Automatic tool setter\*

**Threadmilling** 

G-code backplot, Graphical part and tool setup.

### From print to part...

Built-in conversational programming (Intercon) for quick part creation without a CAD/CAM system or G&M-code knowledge.

Conversational Programming, G&M Codes standard & CAD/CAM ready