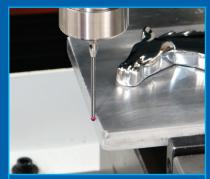

**Outside Corner** 

Bore

**Vise Alignment** 

**Inside Corner** 

Automatic Probing cycles for every task. Inside corner, Outside corner, Bore (diameter and center location), Boss (diameter and center locations), Slot (width and center location), Web (width and center location), Single edge (X,Y,&Z). Find angles and set them square to the machine coordinate system. Produce better parts with less effort. Probing has endless applications, you'll wonder how you ever lived without this tool.