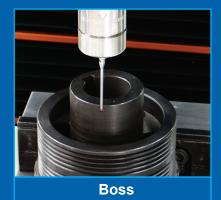

**Outside Corner** 

Bore

**Vise Alignment** 

**Inside Corner** 

Automatic Probing cycles for every task. Inside corner, Outside corner, Bore (diameter and center location), Boss (diameter and center locations), Slot (width and center location), Web (width and center location), Single edge (X,Y,&Z). Find angles and set them square to the machine coordinate system. Produce better parts with less effort. Probing has endless applications, you'll wonder how you ever lived without this tool.