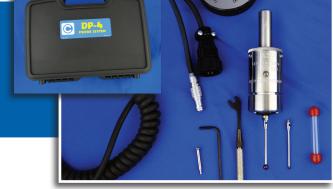

Part #

12431 | CNC Probing w/ DP-7 probe (DP-7 = solid state design)

10405 | CNC Probing w/ DP-4 probe (DP-4 = kinematic design)

## **CENTROID**

159 Gates Road • Howard, PA 16841 Sales: (814) 353-9256 • Fax: (814) 353-9265 www.centroidcnc.com

© Copyright 2012-17 CENTROID 12-29-17 rev12

Kit contains: DP-4 or DP-7 probe, manual, external probe cable, 2.5 mm stylus, 5 mm stylus, tools, 1" standard bore gauge. Patent #6,553,682