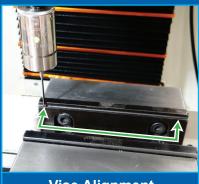

**Outside Corner** 

Bore

**Vise Alignment** 

**Inside Corner** 

Automatic Probing cycles for every task. Inside corner, Outside corner, Bore (diameter and center location), Boss (diameter and center locations), Slot (width and center location), Web (width and center location), Single edge (X,Y,&Z). Find angles and set them square to the machine coordinate system. Produce better parts with less effort. Probing has endless applications, you'll wonder how you ever lived without this tool.