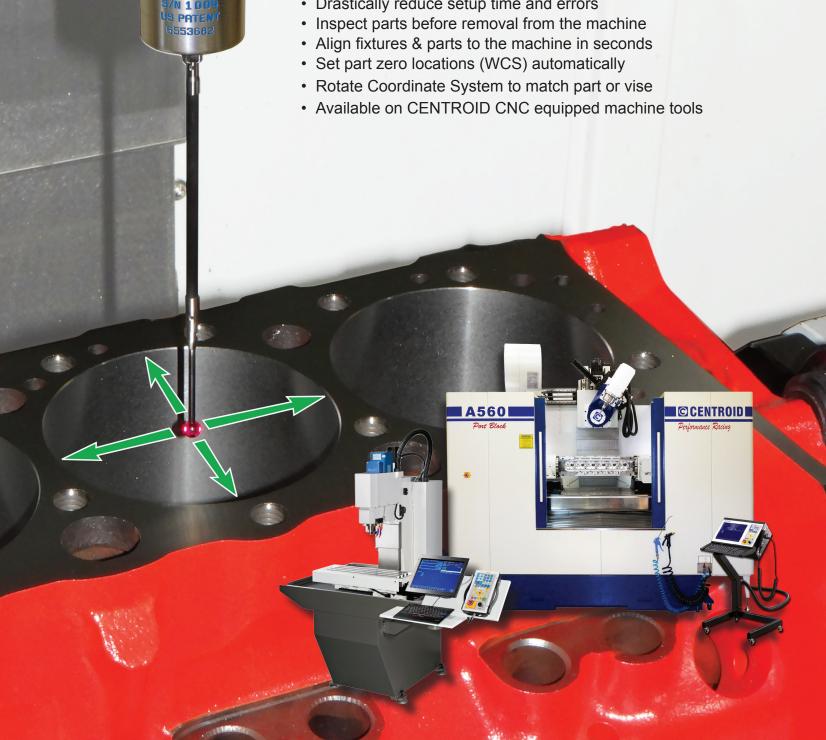

## **CNC Probing**

Part/Fixture Probing, Inspection, Positioning, and Alignment

- Simple push button, menu-driven Probing Cycles
- Eliminate edge finders, center finders, bore gauges, gauge blocks and complex calculations
- · No G or M-codes to memorize
- Drastically reduce setup time and errors

Seamlessly integrated into the control CENTROID CNC Probing is easy to use. Graphical Probing cycle selection with no G or M-codes to memorize, there is no learning curve. Pick the cycle required and the probe does the rest. More accurate than setting up machines by hand, Probing eliminates human error, specialty tools and complex calculations. Improve the accuracy of machine setups while decreasing setup time. Set part zero locations (WCS) accurately in seconds, locate off vise, fixture, or stock. Measure part features before, during and after machining and verify dimensions before removing from machine. Use in conjunction with Coordinate System Rotation to align the machine to parts or fixtures, which is particularly useful for hard to fixture parts. Available on both the M400 & M39 CNC controls.