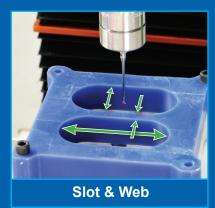

**Outside Corner** 

Bore

**Vise Alignment** 

**Inside Corner** 

Automatic Probing cycles for every task. Inside corner, Outside corner, Bore (diameter and center location), Boss (diameter and center locations), Slot (width and center location), Web (width and center location), Single edge (X,Y,&Z). Find angles and set them square to the machine coordinate system. Produce better parts with less effort. Probing has endless applications, you'll wonder how you ever lived without this tool.