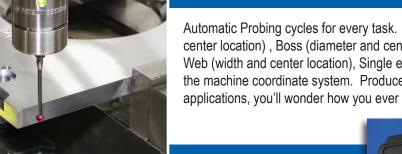

**Outside Corner** 

Bore

**Vise Alignment** 

**Inside Corner** 

Automatic Probing cycles for every task. Inside corner, Outside corner, Bore (diameter and center location), Boss (diameter and center locations), Slot (width and center location), Web (width and center location), Single edge (X,Y,&Z). Find angles and set them square to the machine coordinate system. Produce better parts with less effort. Probing has endless applications, you'll wonder how you ever lived without this tool.