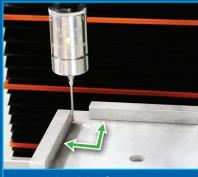

**Outside Corner** 

Bore

**Vise Alignment** 

**Inside Corner** 

Automatic Probing cycles for every task. Inside corner, Outside corner, Bore (diameter and center location), Boss (diameter and center locations), Slot (width and center location), Web (width and center location), Single edge (X,Y,&Z). Find angles and set them square to the machine coordinate system. Produce better parts with less effort. Probing has endless applications, you'll wonder how you ever lived without this tool.