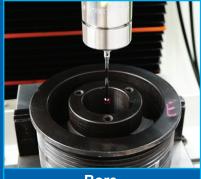

**Outside Corner** 

Bore

**Vise Alignment** 

**Inside Corner** 

Automatic Probing cycles for every task. Inside corner, Outside corner, Bore (diameter and center location), Boss (diameter and center locations), Slot (width and center location), Web (width and center location), Single edge (X,Y,&Z). Find angles and set them square to the machine coordinate system. Produce better parts with less effort. Probing has endless applications, you'll wonder how you ever lived without this tool.